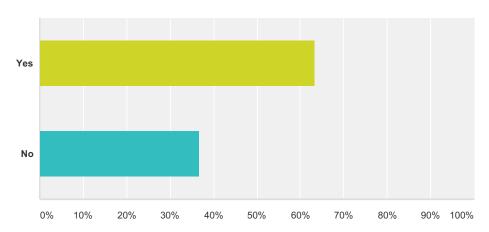

### Q24 Will you participate in overnight races?

Answered: 38 Skipped: 22

| Answer Choices | Responses     |    |
|----------------|---------------|----|
| Yes            | <b>63.16%</b> | 24 |
| No             | 36.84%        | 14 |
| Total          | 3             | 38 |