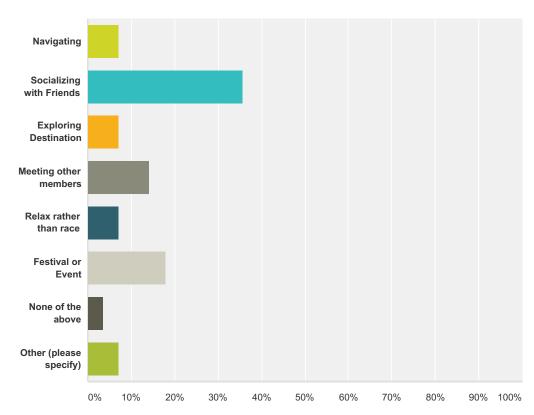

### Q13 What interests you the most when cruising.

Answered: 28 Skipped: 32

| Answer Choices           | Responses |    |
|--------------------------|-----------|----|
| Navigating               | 7.14%     | 2  |
| Socializing with Friends | 35.71%    | 10 |
| Exploring Destination    | 7.14%     | 2  |
| Meeting other members    | 14.29%    | 4  |
| Relax rather than race   | 7.14%     | 2  |
| Festival or Event        | 17.86%    | 5  |
| None of the above        | 3.57%     | 1  |
| Other (please specify)   | 7.14%     | 2  |
| Total                    |           | 28 |