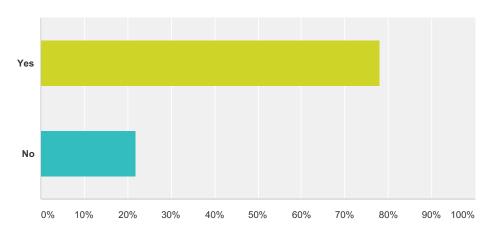

# Q26 Schnapper Point Regatta - The committee would like to increase the participation with the whole club in Schnapper Point - are you a keel boat or trailable sailor interested

| Answer Choices | Responses |    |
|----------------|-----------|----|
| Yes            | 78.00%    | 39 |
| No             | 22.00%    | 11 |
| Total          |           | 50 |