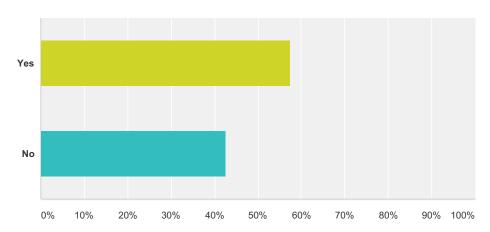

### Q10 Are you interested in Cruising?

Answered: 54 Skipped: 6

| Answer Choices | Responses |    |
|----------------|-----------|----|
| Yes            | 57.41%    | 31 |
| No             | 42.59%    | 23 |
| Total          |           | 54 |