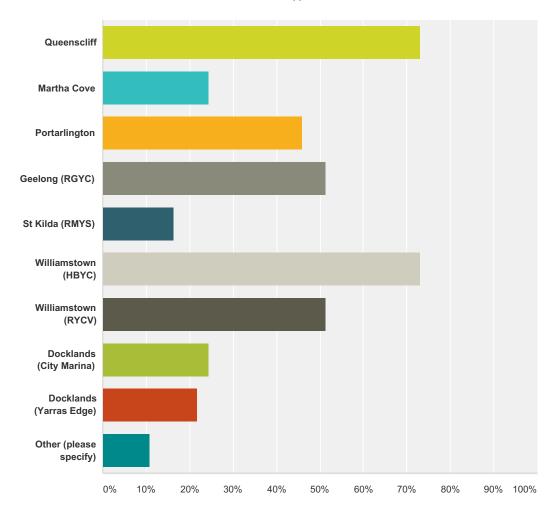

### Q21 If we are to revisit our Long Distance Destination Races what would be your preferred Races? Select 4 below

Answered: 37 Skipped: 23

| Answer Choices          | Responses |    |
|-------------------------|-----------|----|
| Queenscliff             | 72.97%    | 27 |
| Martha Cove             | 24.32%    | 9  |
| Portarlington           | 45.95%    | 17 |
| Geelong (RGYC)          | 51.35%    | 19 |
| St Kilda (RMYS)         | 16.22%    | 6  |
| Williamstown (HBYC)     | 72.97%    | 27 |
| Williamstown (RYCV)     | 51.35%    | 19 |
| Docklands (City Marina) | 24.32%    | 9  |
| Docklands (Yarras Edge) | 21.62%    | 8  |
| Other (please specify)  | 10.81%    | 4  |