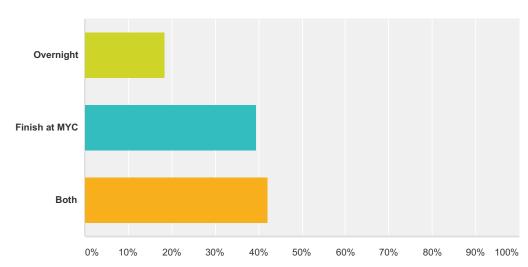

### Q22 Do you prefer Overnight destination races or finish at MYC Races?

Answered: 38 Skipped: 22

| Answer Choices | Responses |    |
|----------------|-----------|----|
| Overnight      | 18.42%    | 7  |
| Finish at MYC  | 39.47%    | 15 |
| Both           | 42.11%    | 16 |
| Total          |           | 38 |