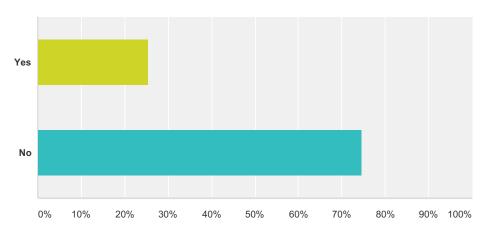

### Q16 Are you interested in another mid week race?

| Answer Choices | Responses        |
|----------------|------------------|
| Yes            | <b>25.49%</b> 13 |
| No             | <b>74.51%</b> 38 |
| Total          | 51               |