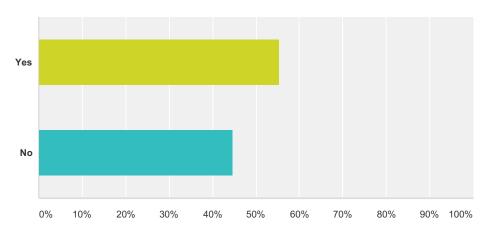

## Q19 Did you compete in more than one long distance race last year?

| Answer Choices | Responses         |
|----------------|-------------------|
| Yes            | <b>55.26%</b> 21  |
| No             | <b>44.74</b> % 17 |
| Total          | 38                |