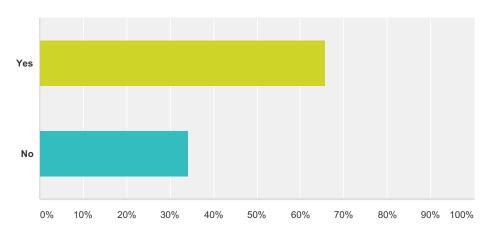

## Q7 What would you think about changing to a format like the Etchells with one club champ date a month?

Answered: 35 Skipped: 25

| Answer Choices | Responses |    |
|----------------|-----------|----|
| Yes            | 65.71%    | 23 |
| No             | 34.29%    | 12 |
| Total          |           | 35 |