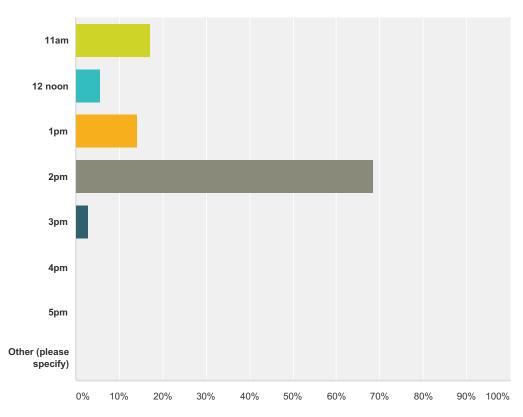

## Q8 What are your preferred start time options?

Answered: 35 Skipped: 25

| Answer Choices         | Responses |    |
|------------------------|-----------|----|
| 11am                   | 17.14%    | 6  |
| 12 noon                | 5.71%     | 2  |
| 1pm                    | 14.29%    | 5  |
| 2pm                    | 68.57%    | 24 |
| 3pm                    | 2.86%     | 1  |
| 4pm                    | 0.00%     | 0  |
| 5pm                    | 0.00%     | 0  |
| Other (please specify) | 0.00%     | 0  |
| Total Respondents: 35  |           |    |