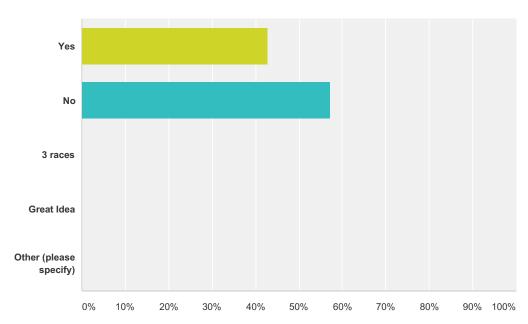

## Q6 Would Big Boat sailors be interested to sail more than one race per Saturday?

| Answer Choices         | Responses |    |
|------------------------|-----------|----|
| Yes                    | 42.86%    | 15 |
| No                     | 57.14%    | 20 |
| 3 races                | 0.00%     | 0  |
| Great Idea             | 0.00%     | 0  |
| Other (please specify) | 0.00%     | 0  |
| Total                  |           | 35 |