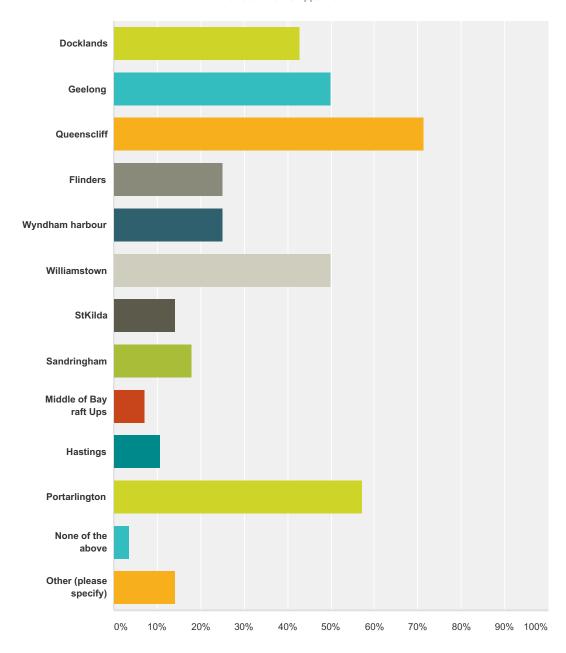

### Q12 What cruise destinations interest you?

Answered: 28 Skipped: 32

| Answer Choices  | Responses |    |
|-----------------|-----------|----|
| Docklands       | 42.86%    | 12 |
| Geelong         | 50.00%    | 14 |
| Queenscliff     | 71.43%    | 20 |
| Flinders        | 25.00%    | 7  |
| Wyndham harbour | 25.00%    | 7  |
| Williamstown    | 50.00%    | 14 |

#### Sailing Season 2017-2018

| StKilda                | 14.29% | 4  |
|------------------------|--------|----|
| Sandringham            | 17.86% | 5  |
| Middle of Bay raft Ups | 7.14%  | 2  |
| Hastings               | 10.71% | 3  |
| Portarlington          | 57.14% | 16 |
| None of the above      | 3.57%  | 1  |
| Other (please specify) | 14.29% | 4  |
| Total Respondents: 28  |        |    |