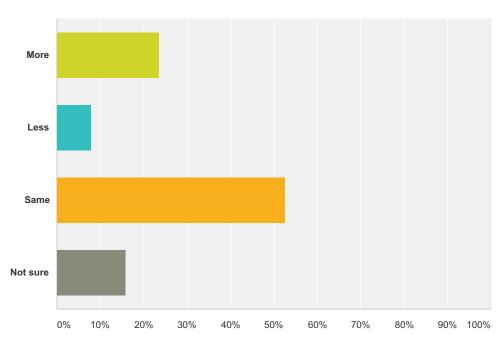

## Q20 Would you like More or less Long Distance Races than Last year?

Answered: 38 Skipped: 22

| Answer Choices | Responses |    |
|----------------|-----------|----|
| More           | 23.68%    | 9  |
| Less           | 7.89%     | 3  |
| Same           | 52.63%    | 20 |
| Not sure       | 15.79%    | 6  |
| Total          |           | 38 |