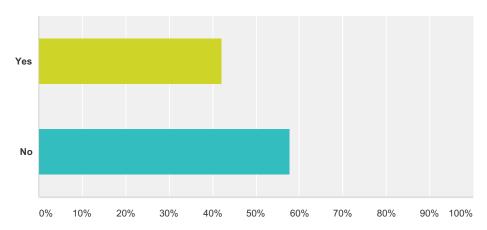

## Q25 Should Overnight races be a part of the Long Distance Series?

| Answer Choices | Responses        |
|----------------|------------------|
| Yes            | <b>42.11%</b> 16 |
| No             | <b>57.89%</b> 22 |
| Total          | 38               |