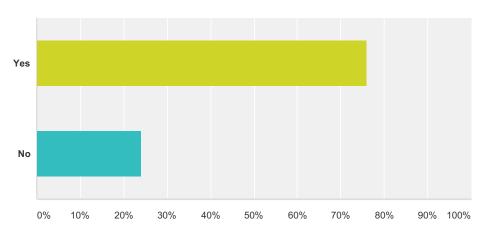

### Q18 Are you interested in Long Distance Races?

Answered: 50 Skipped: 10

| Answer Choices | Responses        |
|----------------|------------------|
| Yes            | <b>76.00%</b> 38 |
| No             | <b>24.00%</b> 12 |
| Total          | 50               |