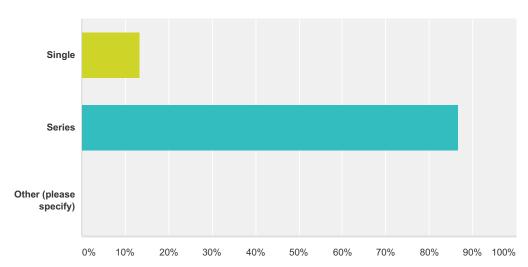

### Q15 Would you prefer a single race or a series of races like last season?

Answered: 15 Skipped: 45

| Answer Choices         | Responses |    |
|------------------------|-----------|----|
| Single                 | 13.33%    | 2  |
| Series                 | 86.67%    | 13 |
| Other (please specify) | 0.00%     | 0  |
| Total                  |           | 15 |