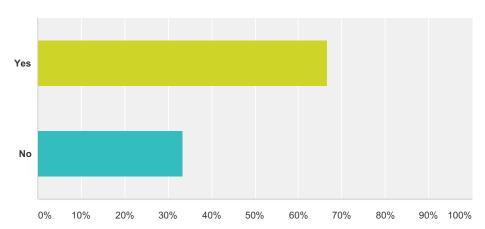

## Q3 Are you interested in Saturday Club Championships for Big Boats?

| Answer Choices | Responses |    |
|----------------|-----------|----|
| Yes            | 66.67%    | 40 |
| No             | 33.33%    | 20 |
| Total          |           | 60 |