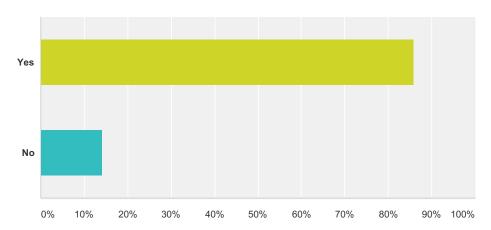

### Q4 Did you sail this year on Saturday?

Answered: 35 Skipped: 25

| Answer Choices        | Responses |    |
|-----------------------|-----------|----|
| Yes                   | 85.71%    | 30 |
| No                    | 14.29%    | 5  |
| Total Respondents: 35 |           |    |