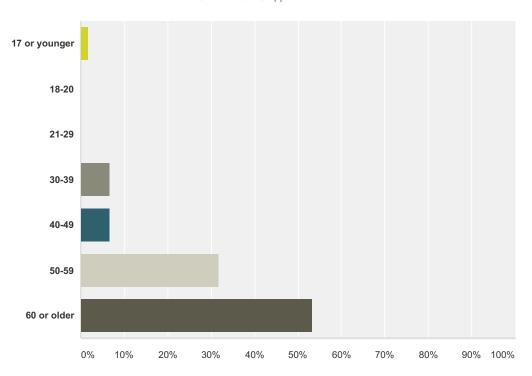

### Q2 What is your age?

Answered: 60 Skipped: 0

| Answer Choices | Responses |    |
|----------------|-----------|----|
| 17 or younger  | 1.67%     | 1  |
| 18-20          | 0.00%     | 0  |
| 21-29          | 0.00%     | 0  |
| 30-39          | 6.67%     | 4  |
| 40-49          | 6.67%     | 4  |
| 50-59          | 31.67%    | 19 |
| 60 or older    | 53.33%    | 32 |
| Total          |           | 60 |