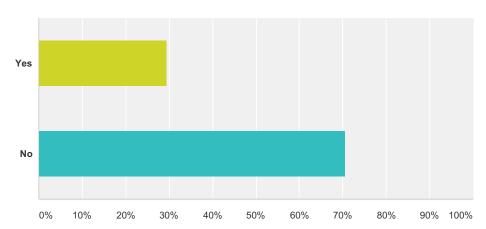

## Q14 Are you interested in a Lady Skippers Series?

Answered: 51 Skipped: 9

| Answer Choices | Responses                             |    |
|----------------|---------------------------------------|----|
| Yes            | 29.41%                                | 15 |
| No             | 70.59%                                | 36 |
| Total          | · · · · · · · · · · · · · · · · · · · | 51 |