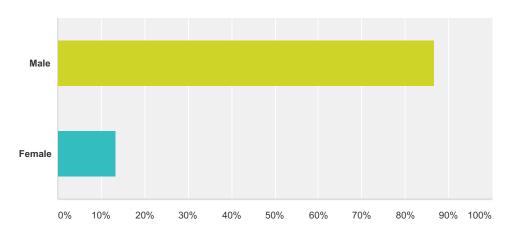

### Q1 Are you male or female?

Answered: 60 Skipped: 0

| Answer Choices | Responses |    |
|----------------|-----------|----|
| Male           | 86.67%    | 52 |
| Female         | 13.33%    | 8  |
| Total          |           | 60 |