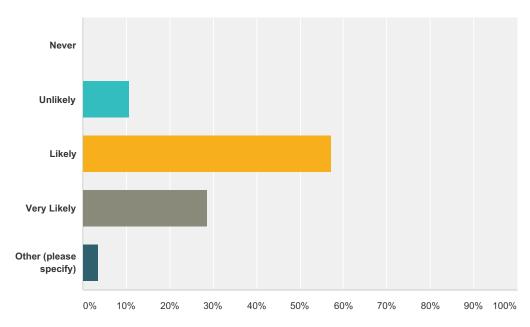

## Q11 Would you consider participating in cruising events on the Calendar?

Answered: 28 Skipped: 32

| Answer Choices         | Responses |    |
|------------------------|-----------|----|
| Never                  | 0.00%     | 0  |
| Unlikely               | 10.71%    | 3  |
| Likely                 | 57.14%    | 16 |
| Very Likely            | 28.57%    | 8  |
| Other (please specify) | 3.57%     | 1  |
| Total                  |           | 28 |