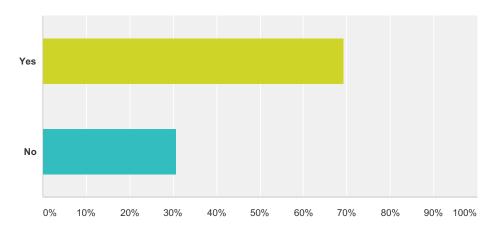

## Q17 Would you be interested in an early afternoon mid week social race, for example 2pm Wednesday like Sandringham?

Answered: 13 Skipped: 47

| Answer Choices | Responses       |
|----------------|-----------------|
| Yes            | <b>69.23%</b> 9 |
| No             | <b>30.77%</b> 4 |
| Total          | 13              |