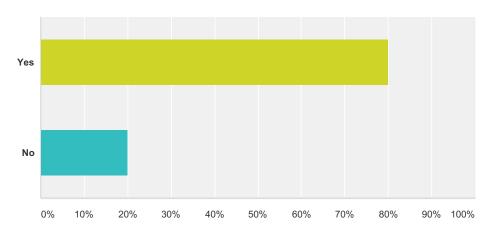

### Q5 Are you happy with current format?

Answered: 35 Skipped: 25

| Answer Choices | Responses |    |
|----------------|-----------|----|
| Yes            | 80.00%    | 28 |
| No             | 20.00%    | 7  |
| Total          |           | 35 |