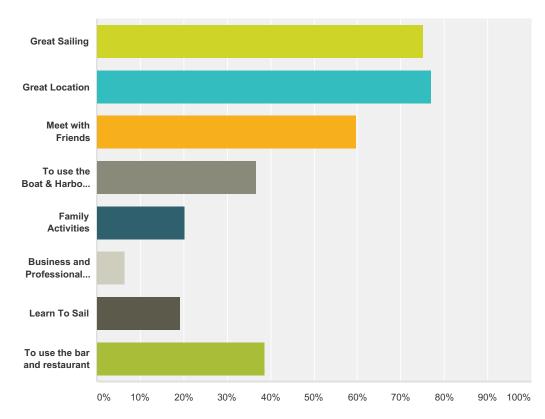

## Q2 What are the main reason/s of being a member of your club? Select all that apply.

| Answer Choices                               | Responses |    |
|----------------------------------------------|-----------|----|
| Great Sailing                                | 75.23%    | 82 |
| Great Location                               | 77.06%    | 84 |
| Meet with Friends                            | 59.63%    | 65 |
| To use the Boat & Harbour storage faciltiies | 36.70%    | 40 |
| Family Activities                            | 20.18%    | 22 |
| Business and Professional reasons            | 6.42%     | 7  |
| Learn To Sail                                | 19.27%    | 21 |
| To use the bar and restaurant                | 38.53%    | 42 |
| Total Respondents: 109                       |           |    |