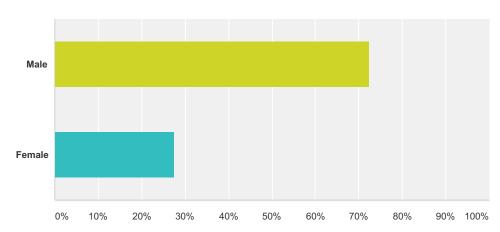

### Q10 Please indicate your gender

| Answer Choices | Responses        |
|----------------|------------------|
| Male           | <b>72.48%</b> 79 |
| Female         | <b>27.52%</b> 30 |
| Total          | 109              |