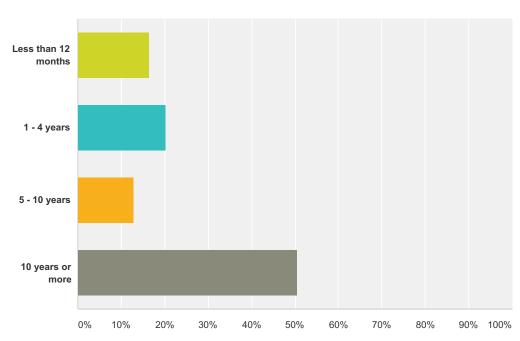

## Q7 How long have you been a member of our club?

| Answer Choices      | Responses |     |
|---------------------|-----------|-----|
| Less than 12 months | 16.51%    | 18  |
| 1 - 4 years         | 20.18%    | 22  |
| 5 - 10 years        | 12.84%    | 14  |
| 10 years or more    | 50.46%    | 55  |
| Total               |           | 109 |