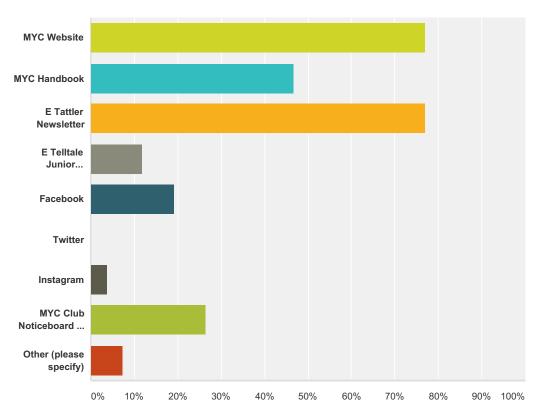

## Q12 What type of communications do you use to seek Club Information

| Answer Choices                               | Responses |    |
|----------------------------------------------|-----------|----|
| MYC Website                                  | 77.06%    | 84 |
| MYC Handbook                                 | 46.79%    | 51 |
| E Tattler Newsletter                         | 77.06%    | 84 |
| E Telltale Junior Newsletter                 | 11.93%    | 13 |
| Facebook                                     | 19.27%    | 21 |
| Twitter                                      | 0.00%     | 0  |
| Instagram                                    | 3.67%     | 4  |
| MYC Club Noticeboard and Posters around club | 26.61%    | 29 |
| Other (please specify)                       | 7.34%     | 8  |
| Total Respondents: 109                       |           |    |