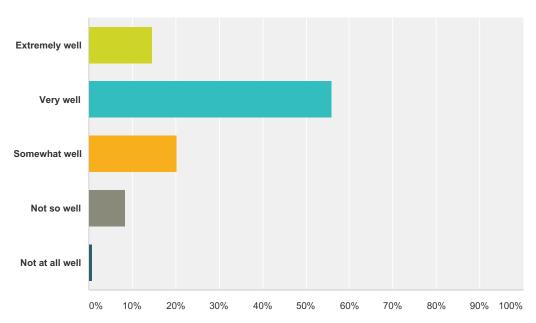

## Q3 How well does our club meet your needs?

| Answer Choices  | Responses |     |
|-----------------|-----------|-----|
| Extremely well  | 14.68%    | 16  |
| Very well       | 55.96%    | 61  |
| Somewhat well   | 20.18%    | 22  |
| Not so well     | 8.26%     | 9   |
| Not at all well | 0.92%     | 1   |
| Total           |           | 109 |