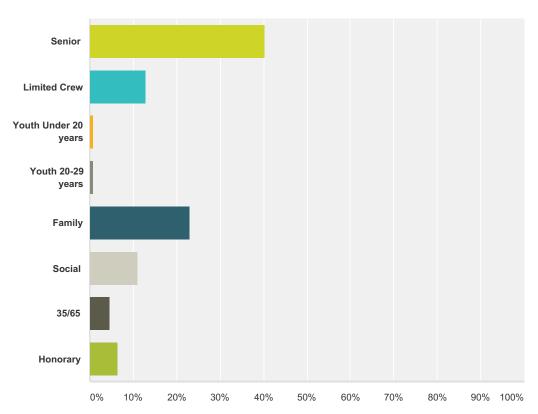

### **Q9 What is your Membership Type**

| nswer Choices        | Responses |     |
|----------------------|-----------|-----|
| Senior               | 40.37%    | 44  |
| Limited Crew         | 12.84%    | 14  |
| Youth Under 20 years | 0.92%     | 1   |
| Youth 20-29 years    | 0.92%     | 1   |
| Family               | 22.94%    | 25  |
| Social               | 11.01%    | 12  |
| 35/65                | 4.59%     | 5   |
| Honorary             | 6.42%     | 7   |
| otal                 |           | 109 |