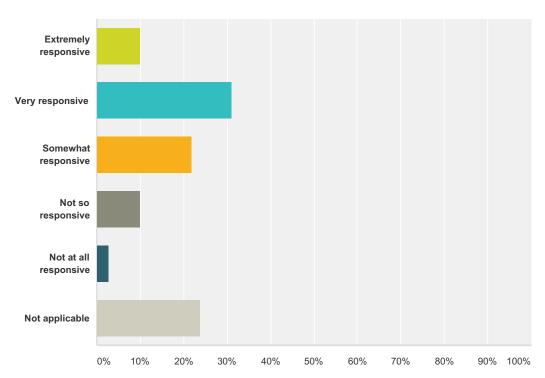

## Q6 How responsive have we been to your questions or concerns about our club?

| Answer Choices        | Responses |     |
|-----------------------|-----------|-----|
| Extremely responsive  | 10.09%    | 11  |
| Very responsive       | 31.19%    | 34  |
| Somewhat responsive   | 22.02%    | 24  |
| Not so responsive     | 10.09%    | 11  |
| Not at all responsive | 2.75%     | 3   |
| Not applicable        | 23.85%    | 26  |
| Total                 |           | 109 |