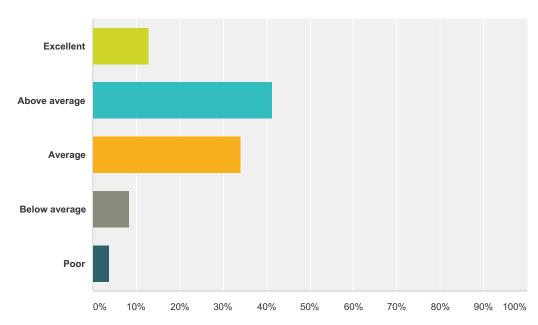

## Q5 How would you rate the value for money of the club?

| Answer Choices | Responses |     |
|----------------|-----------|-----|
| Excellent      | 12.84%    | 14  |
| Above average  | 41.28%    | 45  |
| Average        | 33.94%    | 37  |
| Below average  | 8.26%     | 9   |
| Poor           | 3.67%     | 4   |
| Total          |           | 109 |