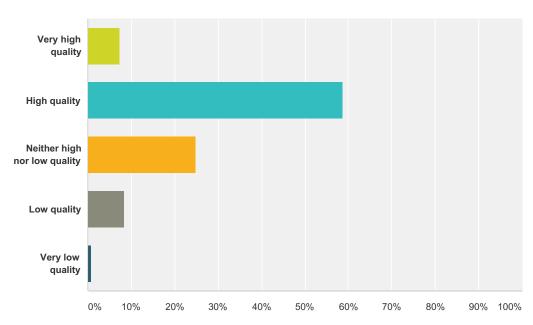

## Q4 How would you rate the quality of the club?

| Answer Choices               | Responses |     |
|------------------------------|-----------|-----|
| Very high quality            | 7.34%     | 8   |
| High quality                 | 58.72%    | 64  |
| Neither high nor low quality | 24.77%    | 27  |
| Low quality                  | 8.26%     | 9   |
| Very low quality             | 0.92%     | 1   |
| Total                        |           | 109 |