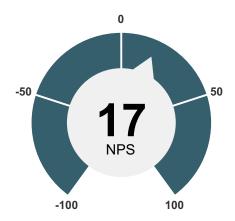

## Q8 How likely is it that you would recommend this club to a friend or colleague?

| Detractors (0-6) | Passives (7-8) | Promoters (9-10) | Net Promoter® Score |
|------------------|----------------|------------------|---------------------|
| <b>28%</b>       | <b>28%</b>     | <b>44%</b>       | 17                  |
| 30               | 31             | 48               |                     |