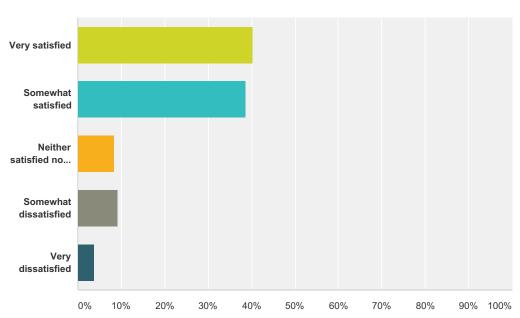

## Q1 Overall, how satisfied or dissatisfied are you with your club?

| Answer Choices                     | Responses |     |
|------------------------------------|-----------|-----|
| Very satisfied                     | 40.37%    | 44  |
| Somewhat satisfied                 | 38.53%    | 42  |
| Neither satisfied nor dissatisfied | 8.26%     | 9   |
| Somewhat dissatisfied              | 9.17%     | 10  |
| Very dissatisfied                  | 3.67%     | 4   |
| Total                              |           | 109 |