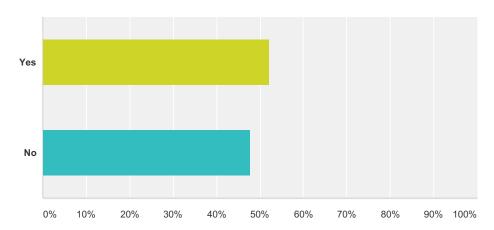

### Q11 Are you a boat owner?

| Answer Choices | Responses        |
|----------------|------------------|
| Yes            | <b>52.29%</b> 57 |
| No             | <b>47.71%</b> 52 |
| Total          | 109              |