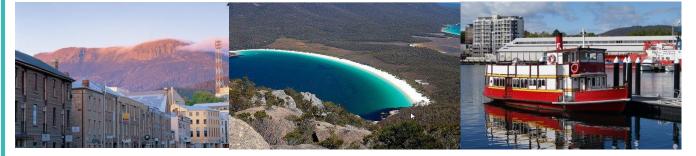

### 1<sup>st</sup> Prize Tasmania Holiday\*

- Return flights to Hobart for two people,
- Two night's twin share, 4 star accommodation in Hobart, and
- A full day sightseeing tour visiting MONA & Mt. Wellington

\* Airfares included in above prize are to the value of \$250 per person with additional payment to be made by prize-winner if applicable. Accommodation in Hobart is to the value of \$500 total.