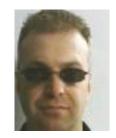

## **HEADSHOT SPECIFICATIONS**

All photos must meet the following criteria:

- Orientation: Portrait
- Content: Accreditation holders face WITHOUT hat or sunglasses
- Background: White, light colour or black solid background ONLY
- File Format: JPEG / JPG File
- Size: Less than or equal to 1/2 megabyte (500KB)

Examples of acceptable photos:

Examples of unacceptable photos:

Unfocused/poor quality

Wearing hatBusy background

Photos that do not comply will be removed from GPAS and company supervisors will have to upload a new photo.